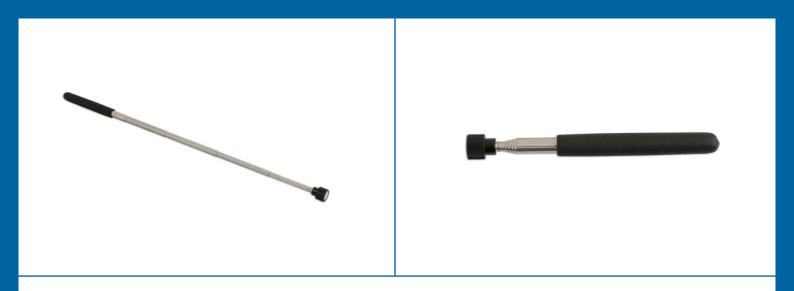

## **Magnetic Pick Up Tool 1.6kgs**

Magnetic pick-up tool, with a long telescopic reach of 670mm, ideal for retrieval from deep, hard to access areas. The robust, stainless steel tool has a lift capacity of up to 1.6Kg and the magnet is housed in a protective sleeve to prevent the magnet sticking to the side of the engine.

## **Additional Information**

- · Magnetic, extending pick-up tool with protective sleeve to stop magnet sticking to the engine.
- · Lifting capacity up to 1.6Kg.
- · Soft grip handle.
- Telescopic, extends from 170mm to 670mm.
- · Robust stainless steel construction.